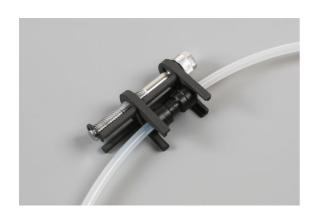

## **Removal Tool for Push-Fit Couplings**

An easy to use removal tool for push-fit connectors, as commonly used in pneumatic pipe systems. Designed to fit couplings in sizes 4mm to 12mm, it fits over the connectors and compresses the release collar so that the pipes can be disengaged.

## **Additional Information**

- · Removal tool for push-fit pneumatic couplings.
- For quick connector sizes: 4, 6, 8, 10, 12mm.
- Manufactured from steel.
- Can be used with Connect push-fit connectors, Part No. 31897.