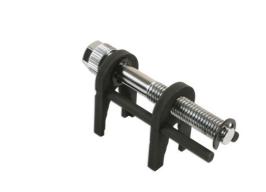

## **Removal Tool for Push-Fit Couplings**

An easy to use removal tool for push-fit connectors, as commonly used in pneumatic pipe systems. Designed to fit couplings in sizes 4mm to 12mm, it fits over the connectors and compresses the release collar so that the pipes can be disengaged.

## **Additional Information**

- · Removal tool for push-fit pneumatic couplings.
- For quick connector sizes: 4, 6, 8, 10, 12mm.
- Manufactured from steel.
- Can be used with Connect push-fit connectors, Part No. 31897.