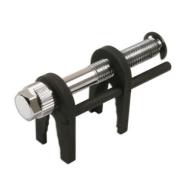

## **Removal Tool for Push-Fit Couplings**

An easy to use removal tool for push-fit connectors, as commonly used in pneumatic pipe systems. Designed to fit couplings in sizes 4mm to 12mm, it fits over the connectors and compresses the release collar so that the pipes can be disengaged.

## **Additional Information**

- · Removal tool for push-fit pneumatic couplings.
- For quick connector sizes: 4, 6, 8, 10, 12mm.
- Manufactured from steel.
- Can be used with Connect push-fit connectors, Part No. 31897.