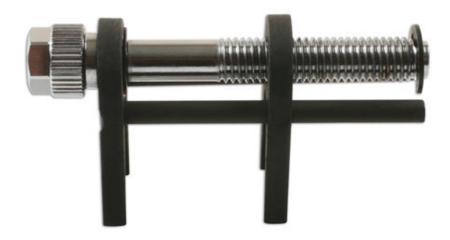

## **Removal Tool for Push-Fit Couplings**

An easy to use removal tool for push-fit connectors, as commonly used in pneumatic pipe systems. Designed to fit couplings in sizes 4mm to 12mm, it fits over the connectors and compresses the release collar so that the pipes can be disengaged.

## **Additional Information**

- · Removal tool for push-fit pneumatic couplings.
- For quick connector sizes: 4, 6, 8, 10, 12mm.
- Manufactured from steel.
- Can be used with Connect push-fit connectors, Part No. 31897.